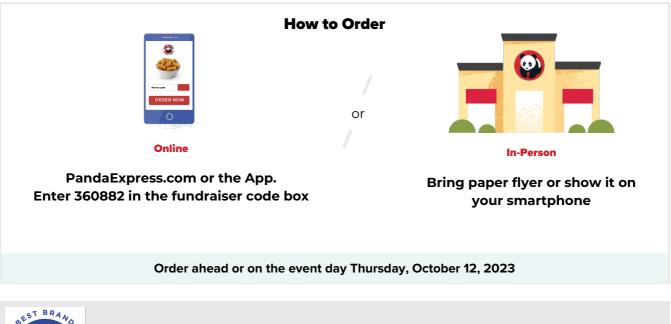

Participating fundraiser guests are required to present a valid fundraiser flyer (paper copy or digital image) with each order to receive credit towards the fundraiser. Flyers may not be distributed inside or within the vicinity of the restaurant including, without limitation to, the restaurant parking lot before or during the fundraiser. Panda Restaurant Group reserves the right cancel any and all fundraiser events, if the Panda Restaurant Group Fundraiser Guidelines are not followed. Panda Restaurant Group will donate 20% of all purchases made, pre-tax and before fees, at the designated date, time, and your Panda Express location when purchased with your unique code at check-out or when a copy of this flyer is presented. Purchase(s) of gift cards do not count towards the fundraiser, but purchases made with gift cards will count. No portion of purchase is tax deductible.